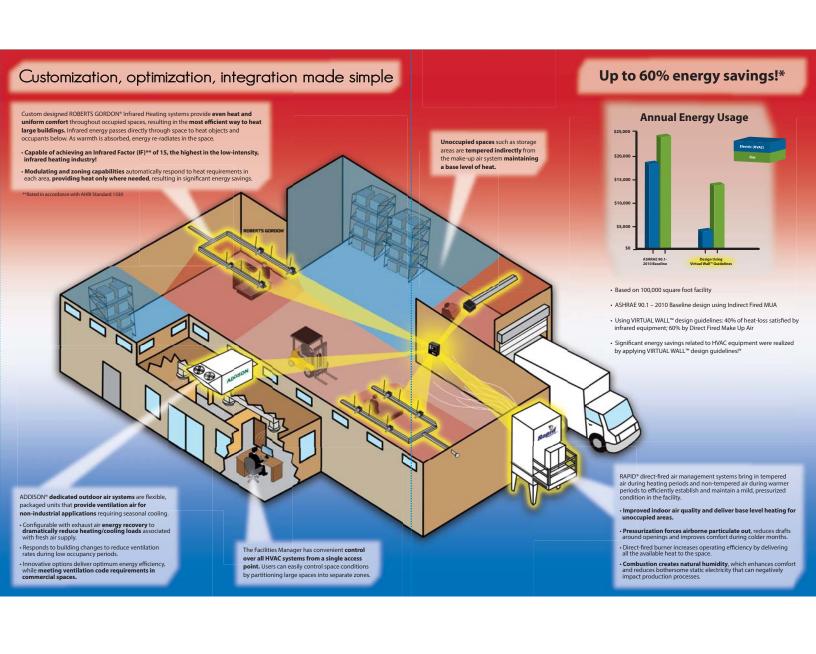

## Combining the most energy efficient technologies in heating, cooling, ventilation and controls!

Virtual Wall is an integrated system designed to control a facility's heating, cooling and/or ventilation systems to achieve optimal energy usage in large, open spaces with mixed use between occupied and unoccupied areas.

# Achieving the perfect balance between ventilation and energy efficiency

Based on building activity and occupancy, the Virtual Wall solution simultaneously meets:

- Ventilation requirements per ANSI/ASHRAE 62.1\*
- Energy efficiency requirements per ANSI/ASHRAE 90.1\*\*

Resulting in improved indoor air quality, comfortable air temperature, relative humidity, and reduced operating costs.

\*Ventilation for Acceptable Indoor Air Quality

\*\*Energy Standard for Buildings

#### Providing central management of best-in-class HVAC Systems

- ROBERTS GORDON® CORAYVAC® low-intensity, infrared heating systems
- · RAPID® direct-fired, make up air handlers
- ADDISON® 100% dedicated outdoor air systems